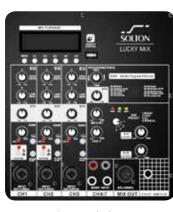

# **Lucky MiX**

## **FEATURES**

- High-class performance in a compact and multifunctional design
  - 4 Channel Mixer
    - MP3 Player
  - Bluetooth Player
- 48 Volt Phantom Power (CH1, CH2)
  - 75 Hz Low Cut
  - 4 DSP sound presets (Music, Live, DJ, Speech)

- Internal 24 Bit Digital Effect Processor (100 Presets)
- 2 Band EQ adjust High and Low frequencies
  - Sat Level and Sub Level
- Three inputs (XLR / 6.3, all MIC/LINE switchable and with high-resolution microphone pre-amplifiers

- Footswitch EFX On / Off
  - XLR Mix Out
- Class D bi-amped power module
- Sophisticated high-sensitivity transducers
- Dual-band limiters for independently stable performance
  - Coverage pattern 100° x 50°

Integrated mixer