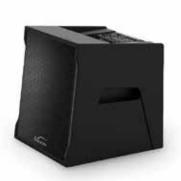

# **Lucky MiX**MULTIFUNCTIONAL

MULTIFUNCTIONAL 2.1 ACTIVE SYSTEM WITH INTEGRATED MIXER

The ideal compromise between smallest cabinet size and maximum power.

Loudspeaker Type

Coverage Pattern

Crossover Mode

### Lucky MiX SUB

Self-powered, Single 12" bass-reflex, subwoofer with integrated mixer Omni

350 W / 1400 W peak

Χ

12" speaker

Active, DSP

Limiter

2 handles, M 20 pole socket

15 mm plywood 4 DSP Presets, Sat Level, Sub Level, Bluetooth, MP3 Player, EFX 100 Presets, Phantom Power, integrated Mixer 400 x 440 x 446 21 kg

hertwig.design